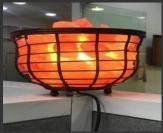

## Basket of Fire (Prosperity Basket) Salt Lamp

- Metal Basket
- fiery salt chunks
- finished woodbase
- cord and bulb
- GS 078

#### **Basket of Fire**

- Metal Basket(Black)
- fiery salt chunks
- cord and bulb
- GS 080