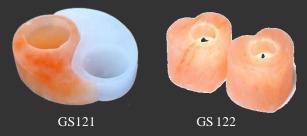

### Himalayan Pair Candle Holders

- finely hand crafted pair of two candle holders