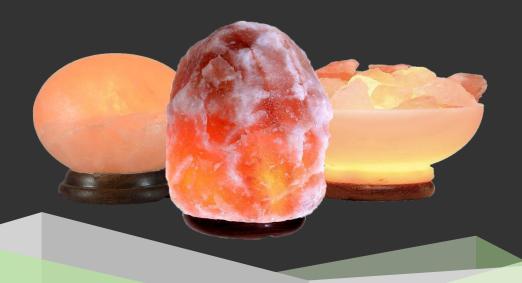

## **Natural Salt Lamps**

## 1-2 Kg Natural Salt Lamp

- finished wood
- cord and bulb
- GS 001

## 2-3 Kg Natural Salt Lamp

- finished woodbase
- cord and bulb
- GS 002

## 3-5 Kg Natural Salt Lamp

- finished woodbase
- cord and bulb
- GS 003

## 5-7 Kg Natural Salt Lamp

- finished woodbase
- cord and bulb
- GS 004

## 7-9 Kg Natural Salt Lamp

- finished woodbase
- cord and bulb
- GS 005

### 9-11 Kg Natural Salt Lamp

- finished woodbase
- cord and bulb
- GS 006

### ss11-13 Kg Natural Salt Lamp

- finished woodbase
- cord and bulb
- GS 007
- © 2022 Globalized Traders. All Rights Reserved.

13-15 Kg Natural Salt Lamp

- finished woodbase
- cord and bulb
- GS 008

15-18 Kg Natural Salt Lamp

- finished woodbase
- cord and bulb
- GS 009

- finished woodbase
- cord and bulb
- GS 010

Note: Sizes are available up till 300 Kg lamps