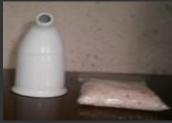

### Himalayan Salt Pipe Inhaler

- A Natural Way of salt therapy in your own home
- Cure too many Breathing problems and diseases including Asthma.
- GS 101

#### Globalized Edible Himalayan Pink Salt

- GS 103