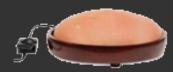

## Fire Bowl Salt Lamp

- 6" salt crafted bowl with salt chunks
- finished woodbase
- cord and bulb
- GS 079

## Fire Bowl Large

- salt crafted bowl with salt chunks
- finished woodbase
- cord and bulb
- GS 081