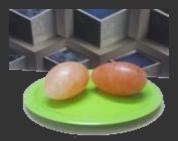

## Basket with Eggs-Round Salt Lamp

- Black Iron Basket with Salt Balls
- Cord and Bulb
- GS 082

## Oval Basket with Eggs Salt Lamp

- Black Iron Basket with Salt Balls
- Cord and Bulb
- GS 083