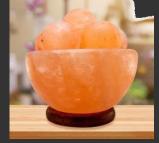

## Fire Bowl Salt Lamp

- 6" salt crafted bowl with salt chunks
- finished woodbase
- cord and bulb
- GS 079

## Fire Bowl Large

- salt crafted bowl with salt chunks
- finished woodbase
- cord and bulb
- GS 081