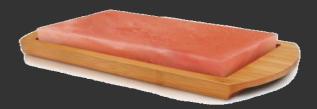

## Himalayan Salt Brick 12" x 8" (Available in 1", 1.5" & 2" thick)

- All Natural, Unprocessed & Untreated
- Endless uses in cooking
- Can be used in Over/Bar-B-Q/Stove Top
- Freezer/Fridge/Room Temperature
- Used for Fish/Meats/Vegetables/Deserts/Eggs and More
- GS 097

#### Himalayan Salt Brick 16"x8" (Available in 1", 1.5" & 2" thick)

- All Natural, Unprocessed & Untreated
- Endless uses in cooking
- Can be used in Over/Bar-B-Q/Stove Top
- Freezer/Fridge/Room Temperature
- Used for Fish/Meats/Vegetables/Deserts/Eggs and More
- GS 098