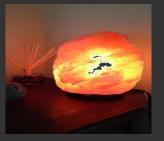

## Fire Bowl Salt Lamp

- 6" salt crafted bowl with salt chunks
- finished woodbase
- cord and bulb
- GS 079

## Fire Bowl Large

- salt crafted bowl with salt chunks
- finished woodbase
- cord and bulb
- GS 081