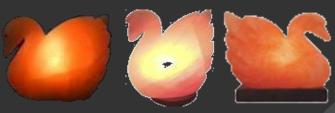

### Swan handcrafted Salt Lamp

- finished woodbase
- cord and bulb
- GS 028

### Swan #2 Salt Lamp

- Finished WoodBase
- 6'Cord and Bulb
- GS 029