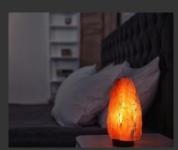

## **Natural Salt Lamps**

## 1-2 Kg Natural Salt Lamp

- finished wood
- cord and bulb
- GS 001