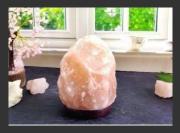

## **Natural Salt Lamps**

## 1-2 Kg Natural Salt Lamp

- finished wood
- cord and bulb
- GS 001