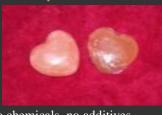

#### Himalayan Purifying Salt Bar-Heart Shaped

Heart shaped Salt crystal purifying bar, has no chemicals, no additives. - GS 089