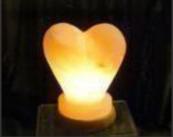

## Loving Heart Salt Lamp

- Finished WoodBase
- Cord and Bulb
- GS 050
- Large Loving Heart Salt Lamp

- Finished WoodBase
- Cord and Bulb
- GS 051