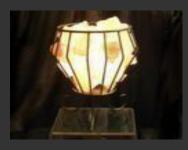

## Himalayan Crafted Fire Bowl

GS 112

GS113

GS 114

- finished wood Base
- cord and bulb