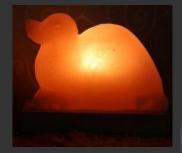

## Fire Bowl Salt Lamp

- 6" salt crafted bowl with salt chunks
- finished woodbase
- cord and bulb
- GS 079

## Fire Bowl Large

- salt crafted bowl with salt chunks
- finished woodbase
- cord and bulb
- GS 081