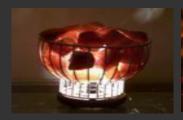

## Fire Bowl Salt Lamp

- 6" salt crafted bowl with salt chunks
- finished woodbase
- cord and bulb
- GS 079

## Fire Bowl Large

- salt crafted bowl with salt chunks
- finished woodbase
- cord and bulb
- GS 081