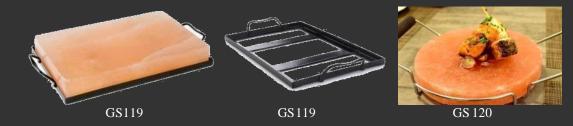

## Himalayan Salt Dish 8" Round (Available in 1", 1.5" & 2" thick)

- All Natural, Unprocessed & Untreated
- Endless uses in cooking
- Can be used in Over/Bar-B-Q/Stove Top
- Freezer/Fridge/Room Temperature
- Used for Fish/Meats/Vegetables/Deserts/Eggs and More
- GS 099

#### Himalayan Salt Dish 10" Round (Available in 1", 1.5" & 2" thick)

- All Natural, Unprocessed & Untreated
- Endless uses in cooking
- Can be used in Over/Bar-B-Q/Stove Top
- Freezer/Fridge/Room Temperature
- Used for Fish/Meats/Vegetables/Deserts/Eggs and More
- GS 100