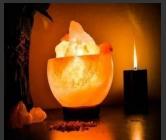

## Fire Bowl Salt Lamp

- 6" salt crafted bowl with salt chunks
- finished woodbase
- cord and bulb
- GS 079

## Fire Bowl Large

- salt crafted bowl with salt chunks
- finished woodbase
- cord and bulb
- GS 081