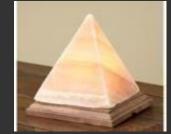

## Fancy Pyramid Salt Lamp

- smooth finish
- finished woodbase
- 6" x 6" x 7"tall
- cord andbulb
- GS 018/3