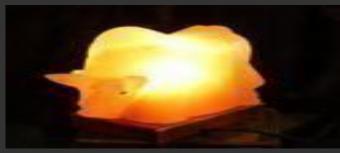

## Fire Bowl Salt Lamp

- 6" salt crafted bowl with salt chunks
- finished woodbase
- cord and bulb
- GS 079

## Fire Bowl Large

- salt crafted bowl with salt chunks
- finished woodbase
- cord and bulb
- GS 081