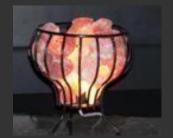

## Basket of Fire (Prosperity Basket) Salt Lamp

- Metal Basket
- fiery salt chunks
- finished woodbase
- cord and bulb
- GS 078

#### **Basket of Fire**

- Metal Basket(Black)
- fiery salt chunks
- cord and bulb
- GS 080