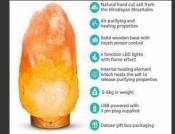

## **Natural Salt Lamps**

## 1-2 Kg Natural Salt Lamp

- finished wood
- cord and bulb
- GS 001