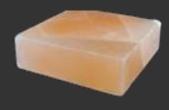

#### Himalayan Purifying Salt Bar

Himalayan Salt crystal purifying bar, has no chemical, no additives. - GS 089

#### Himalayan Purifying Salt Bar-Heart Shaped

Heart shaped Salt crystal purifying bar, has no chemicals, no additives. - GS 089