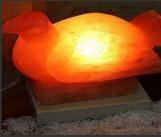

## Fire Bowl Salt Lamp

- 6" salt crafted bowl with salt chunks
- finished woodbase
- cord and bulb
- GS 079