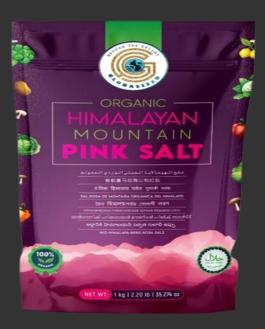

#### Globalized Edible Himalayan Pink Salt

- GS 103

## BENEFIT OF HIMALAYAN ORGANIC PINK SALT:

Himalayan pink salt is a pink-hued variety of salt that is sourced near the Himalaya mountains of South Asia. Himalayan salt is believed by many to be a healthier alternative to common table salt, or sodium chloride. Though mined like rock salt, Himalayan pink salt is technically a sea salt.