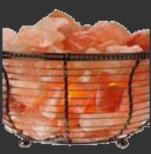

### Iron Basket with Chunks-Round Salt Lamp

- Black Iron Basket with Salt Chunks
- Cord and Bulb
- GS 084

## Iron Basket with Chunks-Concave Salt Lamp

- Black Iron Basket with Salt Chunks
- Cord and Bulb
- GS 085

## Iron Basket with Chunks Salt Lamp

- Black Iron Basket with Salt Chunks
- Cord and Bulb
- GS 086