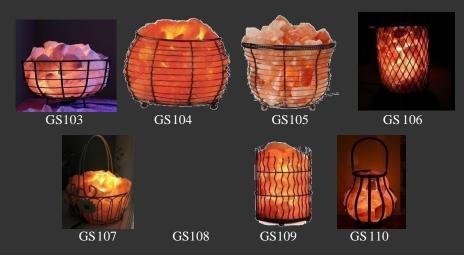

Himalayan Salt Catalog





# Himalayan Culinary Salts

## Himalayan Pink Salt



Fine (0.3mm-0.7mm)



Coarse (2mm-5mm)

### Himalayan Red Salt



Fine (0.3mm-0.7mm)



Coarse (2mm-5mm)

### Himalayan Halite Crystal Salt



(0.3mm-0.7mm)



Coarse (2mm-5mm)





## **New Products:**

## Himalayan Salt Iron Baskets:



- cord and bulb

## Himalayan Crafted Fire Bowl





GS 112



GS113



GS 114

- finished wood Base
- cord and bulb

#### Himalayan Salt Wooden Baskets Lamps





GS115/1



GS116





- finished Wood
- cordandbulb



#### Globalized Edible Himalayan Pink Salt



- GS 103

## BENEFIT OF HIMALAYAN ORGANIC PINK SALT:

Himalayan pink salt is a pink-hued variety of salt that is sourced near the Himalaya mountains of South Asia. Himalayan salt is believed by many to be a healthier alternative to common table salt, or sodium chloride. Though mined like rock salt, Himalayan pink salt is technically a sea salt.







Improve respiratory diseases : پسفنتل زاهجل اضارماً نيسحت

Balance your body's pH : مسجل قضوم حقر دن او Reduce signs of aging : قخو خيش ل ا تام ال على لي ل قت

ا مون ل ا قدو ج ن ي