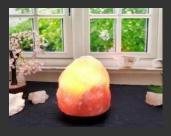

#### Himalayan Natural RED Salt Lamps:

- GS 124
- -Newlyupdated! Thehottestproductsgoing now. The Himalayan Redsaltlamps. These lampsare made from Pure Himalayan Red Salt, Seriously, PURE BLOOD RED! Don't miss to try them out!
- -finished wood Base
- cord and bulb