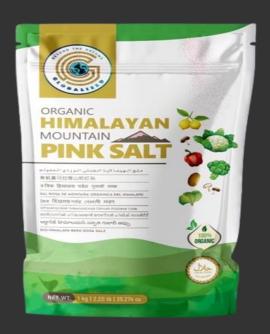

#### Globalized Edible Himalayan Pink Salt

- GS 103

## BENEFIT OF HIMALAYAN ORGANIC PINK SALT:

Himalayan pink salt is a pink-hued variety of salt that is sourced near the Himalaya mountains of South Asia. Himalayan salt is believed by many to be a healthier alternative to common table salt, or sodium chloride. Though mined like rock salt, Himalayan pink salt is technically a sea salt.