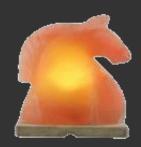

#### Horse Head Salt Lamp

- Finished WoodBase
- GS 038

- Cord and Bulb

- ·**5** · · · · · · · · · · · ·
- Finished WoodBase
- Cord and Bulb
- GS 039