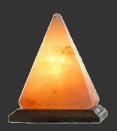

### **Pyramid Salt Lamp**

- smooth finish
- 5x5 inch finished wood base
- cord and bulb
- GS 018/1