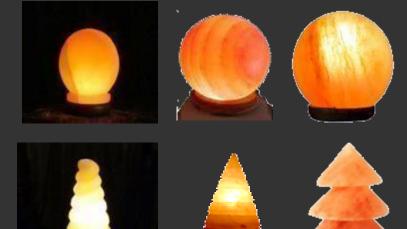

## Globe (ball) Salt Lamp

- ultra smooth
- 5.5-6.0 indiameter
- finished wood base
- cord and bulb
- GS 017

### **Cone Salt Lamp**

- Finished WoodBase
- Cord and Bulb
- GS 021

## Fancy Pyramid Salt Lamp

- smooth finish
- finished woodbase
- 6" x 6" x 7"tall
- cord andbulb
- GS 018/3