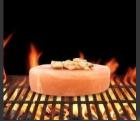

### Himalayan Salt Brick 8"x 8" (Available in 1", 1.5" & 2" thick)

- All Natural, Unprocessed & Untreated
- Endless uses in cooking
- Can be used in Over/Bar-B-Q/Stove Top
- Freezer/Fridge/Room Temperature
- Used for Fish/Meats/Vegetables/Deserts/Eggs and More
- GS 096