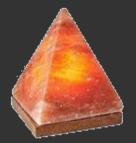

## Fancy Pyramid Salt Lamp

- smooth finish
- finished woodbase
- 6" x 6" x 7"tall
- cord andbulb
- GS 018/3