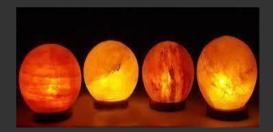

#### Himalayan Natural RED Salt Lamps:

- GS 124
- -Newlyupdated! Thehottestproductsgoing now. The Himalayan Redsaltlamps. These lampsare made from Pure Himalayan Red Salt, Seriously, PURE BLOOD RED! Don't miss to try them out!
- -finished wood Base
- cord and bulb