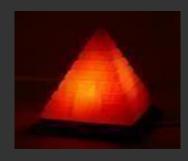

### **Pyramid Salt Lamp**

- smooth finish
- 5x5 inch finished wood base
- cord and bulb
- GS 018/1