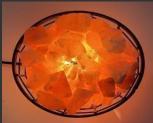

## Fire Bowl Salt Lamp

- 6" salt crafted bowl with salt chunks
- finished woodbase
- cord and bulb
- GS 079

## Fire Bowl Large

- salt crafted bowl with salt chunks
- finished woodbase
- cord and bulb
- GS 081