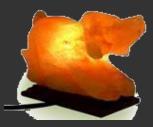

## Basket of Fire (Prosperity Basket) Salt Lamp

- Metal Basket
- fiery salt chunks
- finished woodbase
- cord and bulb
- GS 078

## Fire Bowl Salt Lamp

- 6" salt crafted bowl with salt chunks
- finished woodbase
- cord and bulb
- GS 079

#### **Basket of Fire**

- Metal Basket(Black)
- fiery salt chunks
- cord and bulb
- GS 080

## Fire Bowl Large

- salt crafted bowl with salt chunks
- finished woodbase
- cord and bulb
- GS 081