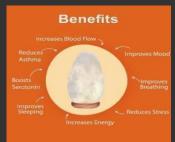

## BENEFIT OF HIMALAYAN ORGANIC PINK SALT:

Himalayan pink salt is a pink-hued variety of salt that is sourced near the Himalaya mountains of South Asia. Himalayan salt is believed by many to be a healthier alternative to common table salt, or sodium chloride. Though mined like rock salt, Himalayan pink salt is technically a sea salt.

Improve respiratory diseases : پسفنتل زاهجل اضارماً نيسحت

Balance your body's pH : مسجل قضوم حقر دن او Reduce signs of aging : قخو خيش ل ا تام ال على لي ل قت

ا مون ل ا قدو ج ن ي س حت : Regulate blood sugar : مدل ا رئيس مي ظنت