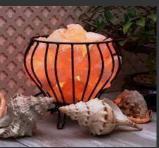

## Basket of Fire (Prosperity Basket) Salt Lamp

- Metal Basket
- fiery salt chunks
- finished woodbase
- cord and bulb
- GS 078

#### **Basket of Fire**

- Metal Basket(Black)
- fiery salt chunks
- cord and bulb
- GS 080