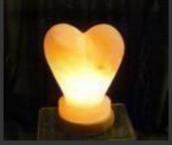

## Loving Heart Salt Lamp

- Finished WoodBase
- Cord and Bulb
- GS 050
- Large Loving Heart Salt Lamp

- Finished WoodBase
- Cord and Bulb
- GS 051