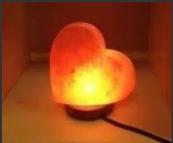

## Loving Heart Salt Lamp

- Finished WoodBase
- Cord and Bulb
- GS 050
- Large Loving Heart Salt Lamp

- Finished WoodBase
- Cord and Bulb
- GS 051