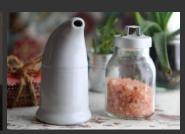

### Himalayan Salt Pipe Inhaler

- A Natural Way of salt therapy in your own home
- Cure too many Breathing problems and diseases including Asthma.
- GS 101

#### Himalayan Salt Foot/Hand Detoxer

- Cure too many skin diseases
- Softens and makes your skin fresh
- Removes joint pains etc.
- GS 102