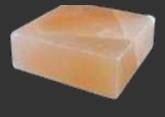

#### Himalayan Salt Brick 8"x4"x1"

- For Salt Cave Production
- For Cooking & much more
- GS 093

### Himalayan Salt Brick 8"x4"x2"

- For Salt Cave Production
- For Cooking & much more
- GS 094

### Himalayan Salt Brick 8"x2"x2"

- For Salt Cave Production
- GS 095

### Himalayan Salt Brick 8"x 8" (Available in 1", 1.5" & 2" thick)

- All Natural, Unprocessed & Untreated
- Endless uses in cooking
- Can be used in Over/Bar-B-Q/Stove Top
- Freezer/Fridge/Room Temperature
- Used for Fish/Meats/Vegetables/Deserts/Eggs and More
- GS 096