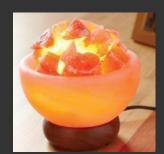

## Fire Bowl Salt Lamp

- 6" salt crafted bowl with salt chunks
- finished woodbase
- cord and bulb
- GS 079

## Fire Bowl Large

- salt crafted bowl with salt chunks
- finished woodbase
- cord and bulb
- GS 081