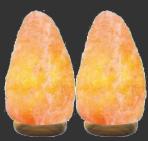

## 1-2 Kg Natural Salt Lamp

- finished wood
- cord and bulb
- GS 001

## 2-3 Kg Natural Salt Lamp

- finished woodbase
- cord and bulb
- GS 002

## 3-5 Kg Natural Salt Lamp

- finished woodbase
- cord and bulb
- GS 003