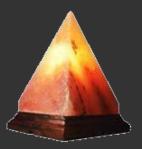

### **Pyramid Salt Lamp**

- smooth finish
- finished woodbase
- 6" x 6" x 7" tall
- cord andbulb
- GS 018/2