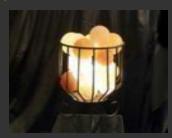

## Basket with Eggs-Round Salt Lamp

- Black Iron Basket with Salt Balls
- Cord and Bulb
- GS 082