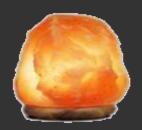

#### Himalayan Natural RED Salt Lamps:

- GS 124
- -Newlyupdated! Thehottestproductsgoing now. The Himalayan Redsaltlamps. These lampsare made from Pure Himalayan Red Salt, Seriously, PURE BLOOD RED! Don't miss to try them out!
- -finished wood Base
- cord and bulb