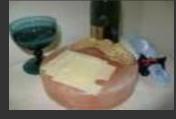

## Himalayan Salt Dish 8" Round (Available in 1", 1.5" & 2" thick)

- All Natural, Unprocessed & Untreated
- Endless uses in cooking
- Can be used in Over/Bar-B-Q/Stove Top
- Freezer/Fridge/Room Temperature
- Used for Fish/Meats/Vegetables/Deserts/Eggs and More
- GS 099