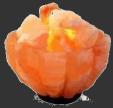

## Basket of Fire (Prosperity Basket) Salt Lamp

- Metal Basket
- fiery salt chunks
- finished woodbase
- cord and bulb
- GS 078

## Fire Bowl Salt Lamp

- 6" salt crafted bowl with salt chunks
- finished woodbase
- cord and bulb
- GS 079