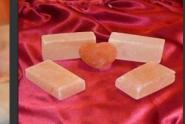

#### Himalayan Purifying Salt Bar

Himalayan Salt crystal purifying bar, has no chemical, no additives. - GS 089

#### Himalayan Purifying Salt Bar-Heart Shaped

Heart shaped Salt crystal purifying bar, has no chemicals, no additives. - GS 089