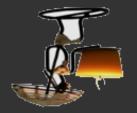

## Himalayan Crafted Fire Bowl

GS 112

GS113

GS 114

- finished wood Base
- cord and bulb