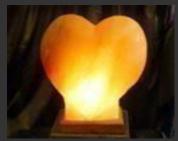

## Loving Heart Salt Lamp

- Finished WoodBase
- Cord and Bulb
- GS 050
- Large Loving Heart Salt Lamp

- Finished WoodBase
- Cord and Bulb
- GS 051