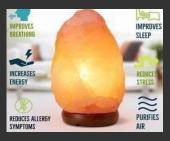

## BENEFIT OF HIMALAYAN ORGANIC PINK SALT:

Himalayan pink salt is a pink-hued variety of salt that is sourced near the Himalaya mountains of South Asia. Himalayan salt is believed by many to be a healthier alternative to common table salt, or sodium chloride. Though mined like rock salt, Himalayan pink salt is technically a sea salt.

Improve respiratory diseases : پسفنتل زاهجل اضارماً نيسحت

Balance your body's pH : مسجل قضوم حقر دن او Reduce signs of aging : قخو خيش ل ا تام ال على لي ل قت

ا مون ل ا قدو ج ن ي س حت : Regulate blood sugar : مدل ا رئيس مي ظنت