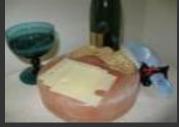

## Himalayan Salt Dish 8" Round (Available in 1", 1.5" & 2" thick)

- All Natural, Unprocessed & Untreated
- Endless uses in cooking
- Can be used in Over/Bar-B-Q/Stove Top
- Freezer/Fridge/Room Temperature
- Used for Fish/Meats/Vegetables/Deserts/Eggs and More
- GS 099