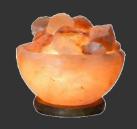

## Fire Bowl Salt Lamp

- 6" salt crafted bowl with salt chunks
- finished woodbase
- cord and bulb
- GS 079

## Fire Bowl Large

- salt crafted bowl with salt chunks
- finished woodbase
- cord and bulb
- GS 081