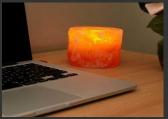

## Fire Bowl Salt Lamp

- 6" salt crafted bowl with salt chunks
- finished woodbase
- cord and bulb
- GS 079

## Fire Bowl Large

- salt crafted bowl with salt chunks
- finished woodbase
- cord and bulb
- GS 081