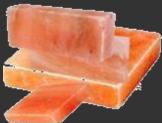

### Himalayan Salt Brick 8"x 8" (Available in 1", 1.5" & 2" thick)

- All Natural, Unprocessed & Untreated
- Endless uses in cooking
- Can be used in Over/Bar-B-Q/Stove Top
- Freezer/Fridge/Room Temperature
- Used for Fish/Meats/Vegetables/Deserts/Eggs and More
- GS 096

## Himalayan Salt Brick 12" x 8" (Available in 1", 1.5" & 2" thick)

- All Natural, Unprocessed & Untreated
- Endless uses in cooking
- Can be used in Over/Bar-B-Q/Stove Top
- Freezer/Fridge/Room Temperature
- Used for Fish/Meats/Vegetables/Deserts/Eggs and More
- GS 097

#### Himalayan Salt Brick 16"x8" (Available in 1", 1.5" & 2" thick)

- All Natural, Unprocessed & Untreated
- Endless uses in cooking
- Can be used in Over/Bar-B-Q/Stove Top
- Freezer/Fridge/Room Temperature
- Used for Fish/Meats/Vegetables/Deserts/Eggs and More
- GS 098