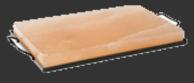

## Himalayan Salt Brick 12" x 8" (Available in 1", 1.5" & 2" thick)

- All Natural, Unprocessed & Untreated
- Endless uses in cooking
- Can be used in Over/Bar-B-Q/Stove Top
- Freezer/Fridge/Room Temperature
- Used for Fish/Meats/Vegetables/Deserts/Eggs and More
- GS 097