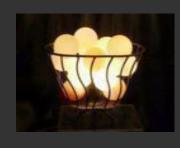

## Basket with Eggs-Round Salt Lamp

- Black Iron Basket with Salt Balls
- Cord and Bulb
- GS 082