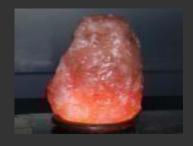

#### Himalayan Natural RED Salt Lamps:

- GS 124
- -Newlyupdated! Thehottestproductsgoing now. The Himalayan Redsaltlamps. These lampsare made from Pure Himalayan Red Salt, Seriously, PURE BLOOD RED! Don't miss to try them out!
- -finished wood Base
- cord and bulb