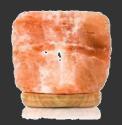

# Crafted Himalayan Salt Lamps

- ultra smooth
- 4" in diameter
- finished woodbase
- cord and bulb
- GS 016