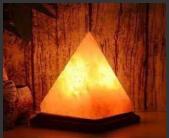

### **Pyramid Salt Lamp**

- smooth finish
- finished woodbase
- 6" x 6" x 7" tall
- cord andbulb
- GS 018/2

## Fancy Pyramid Salt Lamp

- smooth finish
- finished woodbase
- 6" x 6" x 7"tall
- cord andbulb
- GS 018/3