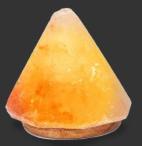

### **Pyramid Salt Lamp**

- smooth finish
- 5x5 inch finished wood base
- cord and bulb
- GS 018/1

### **Pyramid Salt Lamp**

- smooth finish
- finished woodbase
- 6" x 6" x 7" tall
- cord andbulb
- GS 018/2