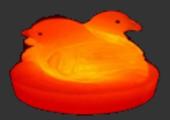

### Swan handcrafted Salt Lamp

- finished woodbase
- cord and bulb
- GS 028

### Swan #2 Salt Lamp

- Finished WoodBase
- 6'Cord and Bulb
- GS 029